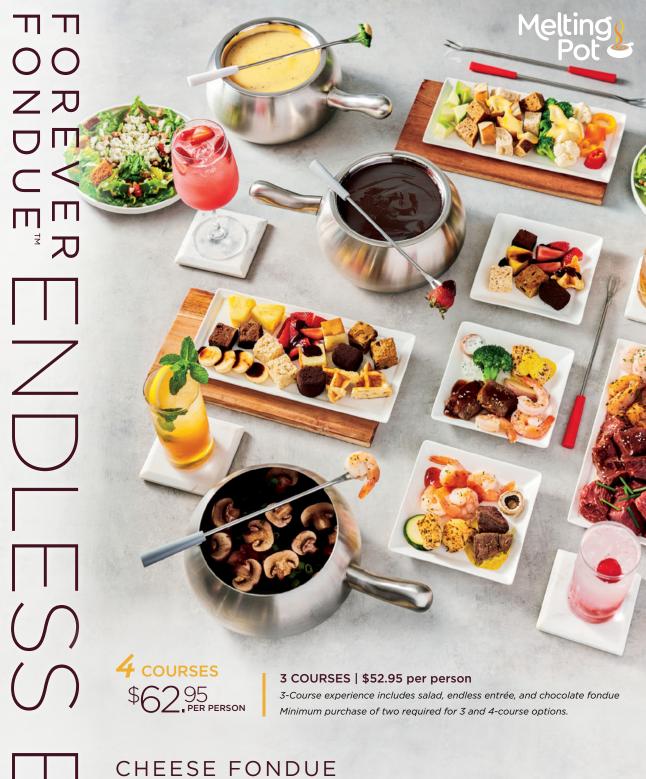

Choose any cheese fondue to share from the à la carte menu, one per cooktop.

## SALAD

Choose a salad from the à la carte menu, one per person.

## FOREVER FONDUE™ ENDLESS ENTRÉE

Prepare your entrée with a fondue cooking style from the à la carte menu, one per cooktop.

Premium Filet Mignon\*, Teriyaki-Marinated Steak\*, Shrimp\*, Herb-Crusted Chicken Breast\*
333-381 cal per serving | GF with substitutes for Teriyaki Steak and Herb Chicken

Served with seasonal veggies. 117-132 cal

## CHOCOLATE FONDUE

Choose any chocolate fondue from the à la carte menu, one per cooktop.